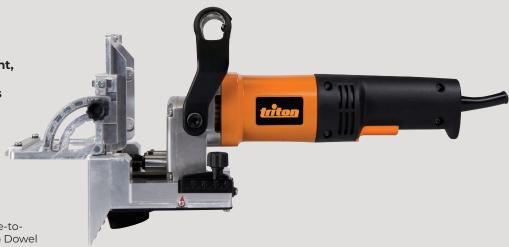

## TDJ600

Offering precise control of height, depth and angle of drilling, the **TDJ600 Duo Dowel Jointer drills** two holes at 32mm centres in a single action.

Quick, accurate adjustment of material thickness is easy with the rack and pinion mechanism, whilst the clear, calibrated viewer enables precise set-up and execution.

Ideal for forming strong, reliable, edge-toedge and mitre corner joints, the Duo Dowel Jointer creates accurately spaced joints along the length of the workpiece.