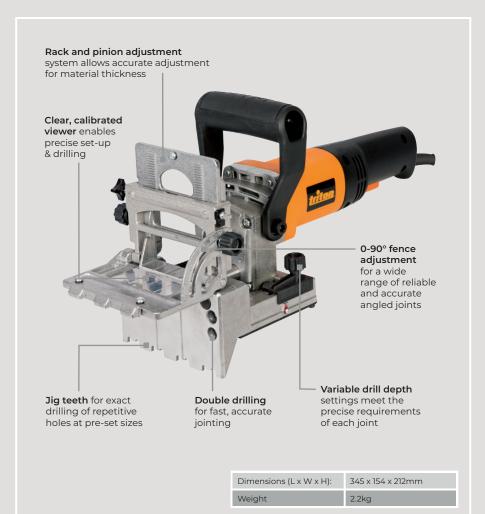

## TDJ600

Offering precise control of height, depth and angle of drilling, the **TDJ600 Duo Dowel Jointer drills** two holes at 32mm centres in a single action.

Quick, accurate adjustment of material thickness is easy with the rack and pinion mechanism, whilst the clear, calibrated viewer enables precise set-up and execution.

Ideal for forming strong, reliable, edge-toedge and mitre corner joints, the Duo Dowel Jointer creates accurately spaced joints along the length of the workpiece.

## ADJUSTABLE FENCE Adjustable accommodates all angles & applications

| RACK & PINION                                                                           |  |
|-----------------------------------------------------------------------------------------|--|
| Rack & pinion<br>system for easy,<br>accurate and<br>repeatable<br>height<br>adjustment |  |
|                                                                                         |  |

| TECHNICAL PERFORMANCE |           |
|-----------------------|-----------|
| No Load Speed:        | 17,000rpm |
| Drilling Depth:       | 0 – 38mm  |
| Dowel Spacing:        | 32mm      |
| Dowel Angle:          | 0- 90°    |
| Dowel Size Included:  | 2 x 8mm   |