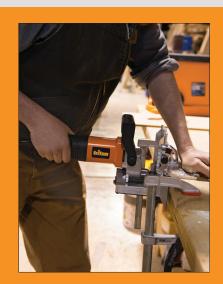

Ideal for forming strong, reliable, edge-toedge and mitre corner joints, the Duo Dowel Jointer creates accurately spaced joints along the length of the workpiece.