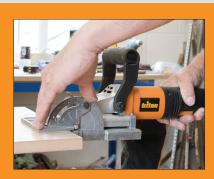

## **TBJ001**

Robust biscuit jointer with strong cast-aluminium base, fence and housing for precision and durability. Produces sturdy joints for many furniture and shelving applications.

The powerful 760W motor and razor-sharp blade create quick, clean pockets with the minimum of fuss. The 0-90° tilt fence and 0-40mm height adjustment ensure absolute accuracy and identical repeat cuts.