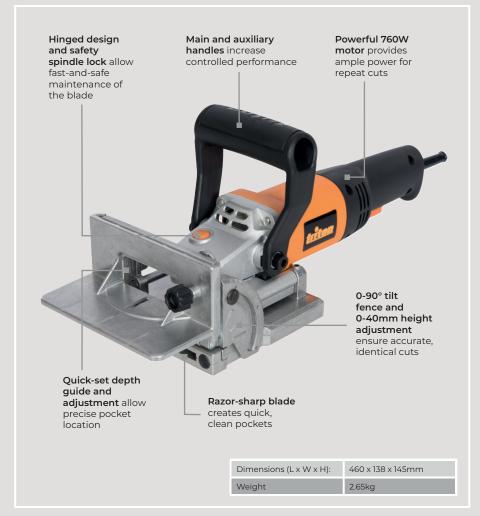

## **TBJ001**

Robust biscuit jointer with strong cast-aluminium base, fence and housing for precision and durability. Produces sturdy joints for many furniture and shelving applications.

The powerful 760W motor and razor-sharp blade create quick, clean pockets with the minimum of fuss. The 0-90° tilt fence and 0-40mm height adjustment ensure absolute accuracy and identical repeat cuts.

All-metal gearing and quality internal components promote a long, high-performance life. Hinged design and safety spindle lock allow safe and simple blade maintenance.

| TECHNICAL PERFORMANCE |                         |
|-----------------------|-------------------------|
| No Load Speed:        | 11,600min <sup>-1</sup> |
| Biscuit Sizes:        | #0, #10, #20 & S6       |
| Angle Range:          | 0-90°                   |
| Max Cutting Depth:    | 18mm                    |
| Height Adjustment:    | 0 – 40mm                |