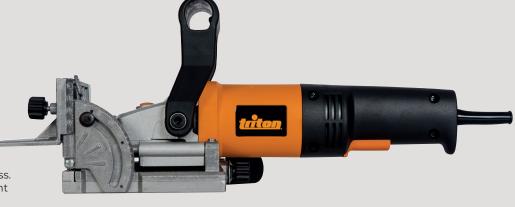

## **TBJ001**

Robust biscuit jointer with strong cast-aluminium base, fence and housing for precision and durability. Produces sturdy joints for many furniture and shelving applications.

The powerful 760W motor and razor-sharp blade create quick, clean pockets with the minimum of fuss. The 0-90° tilt fence and 0-40mm height adjustment ensure absolute accuracy and identical repeat cuts.