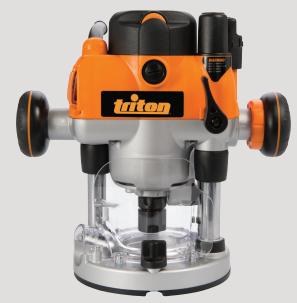

## MOF001

Developed from the multi-award winning TRA001, the MOF001 has won many prestigious awards around the globe since its release.

Quiet, easy to control and simple to adjust, this compact machine is ideal for those looking for a router equally suited for table-mounted and hand-held use.

The patented rack-and-pinion height adjustment system underpins the MOF001's other key features, including automatic spindle lock for single-spanner bit changes above the table, and the ever-popular built-in router lift.