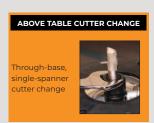

The patented rack-and-pinion height adjustment system underpins the MOF001's other key features, including automatic spindle lock for single-spanner bit changes above the table, and the ever-popular built-in router lift.