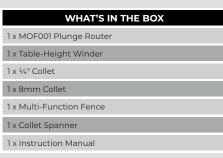

d-held use.

The patented rack-and-pinion height adjustment system underpins the MOF001's other key features, including automatic spindle lock for single-spanner bit changes above the table, and the ever-popular built-in router lift.



## **BUILT-IN ROUTER LIFT** Router table ready with built-in lift & table-height





| TECHNICAL PERFORMANCE |                                |
|-----------------------|--------------------------------|
| No Load Speed:        | 8000 - 21,000min <sup>-1</sup> |
| Modes:                | Fixed & Plunge                 |
| Max Cutter Shank:     | 1/2"                           |
| Max Cutter Dia:       | 55mm                           |
| Collets:              | 8mm & 1/4"                     |
| Max Plunge Depth:     | 59mm                           |