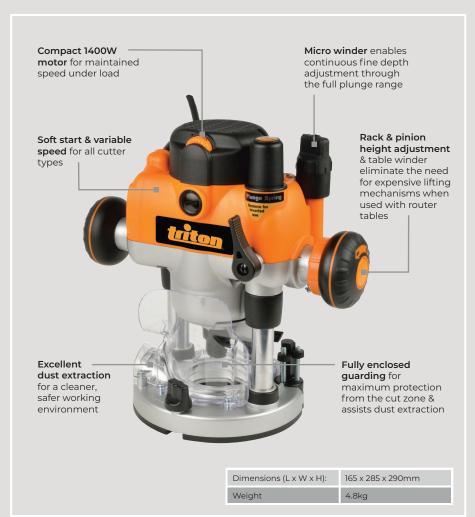

The patented rack-and-pinion height adjustment system underpins the MOF001's other key features, including automatic spindle lock for single-spanner bit changes above the table, and the ever-popular built-in router lift.

## **BUILT-IN ROUTER LIFT** Router table ready with built-in lift & table-height

| TECHNICAL PERFORMANCE |                                |
|-----------------------|--------------------------------|
| No Load Speed:        | 8000 - 21,000min <sup>-1</sup> |
| Modes:                | Fixed & Plunge                 |
| Max Cutter Shank:     | 1/2"                           |
| Max Cutter Dia:       | 55mm                           |
| Collets:              | 8mm & 1/4"                     |
| Max Plunge Depth:     | 59mm                           |