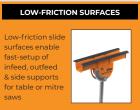

The stand features a 360° swivelling and tilting head with built-in clamp and low-friction slide surfaces. For convenient transportation and storage the MSA200 can fold down in seconds.