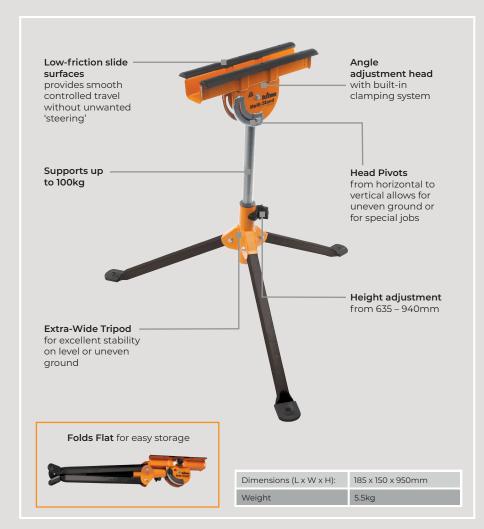

## MSA200

Triton's MSA200 Multi-Stand is a multi-purpose, adjustable support stand with a load capacity of up to 100kg, and the extra-wide tripod base provides excellent stability on level or uneven ground.

The stand features a 360° swivelling and tilting head with built-in clamp and low-friction slide surfaces. For convenient transportation and storage the MSA200 can fold down in seconds.

## 100KG / 220LB LOAD CAPACITY Strong steel supports loads up to 100kg

| TECHNICAL PERFORMANCE |                        |
|-----------------------|------------------------|
| Clamping Angle Range: | 0 – 90°                |
| Height Range:         | 635 – 940mm            |
| Clamping Capacity:    | 31 – 51mm              |
| Load Capacity:        | <100kg                 |
| Head Pivot:           | Horizontal to vertical |