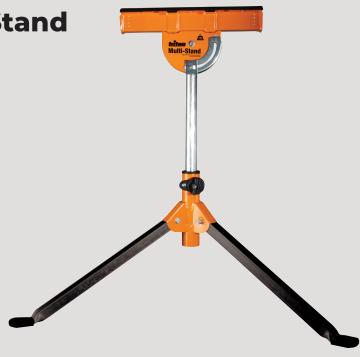

## MSA200

Triton's MSA200 Multi-Stand is a multi-purpose, adjustable support stand with a load capacity of up to 100kg, and the extra-wide tripod base provides excellent stability on level or uneven ground.

The stand features a 360° swivelling and tilting head with built-in clamp and low-friction slide surfaces. For convenient transportation and storage the MSA200 can fold down in seconds.