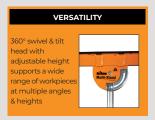

The stand features a 360° swivelling and tilting head with built-in clamp and low-friction slide surfaces. For convenient transportation and storage the MSA200 can fold down in seconds.