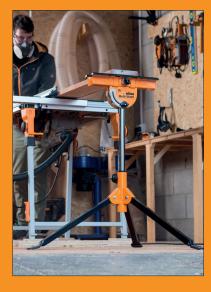

## MSA200

Triton's MSA200 Multi-Stand is a multi-purpose, adjustable support stand with a load capacity of up to 100kg, and the extra-wide tripod base provides excellent stability on level or uneven ground.

The stand features a 360° swivelling and tilting head with built-in clamp and low-friction slide surfaces. For convenient transportation and storage the MSA200 can fold down in seconds.