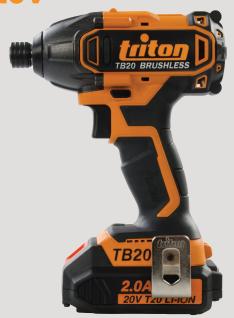

## T20IDBL

The Triton T20IDBL Brushless Impact Driver features a compact, high-performance brushless motor and precision all-metal gearing for long life, even when used at high speed and torque.

Includes 2 x 2.0Ah batteries for continuous power, while one is in use the other is charging, minimising downtime on the job. 5Ah batteries available separately as part of the T20 range.

as part of the T20 range

| TECHNICAL PERFORMANCE |                    |
|-----------------------|--------------------|
| Maximum Torque:       | 180Nm              |
| No Load Speed:        | 0-2200rpm          |
| Drive:                | ½" (6.35mm) hex    |
| Chuck Type:           | Quick release      |
| Charge Time:          | 55 minutes (2.0Ah) |