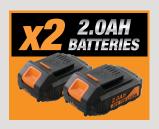

## T20IDBL

The Triton T20IDBL Brushless Impact Driver features a compact, high-performance brushless motor and precision all-metal gearing for long life, even when used at high speed and torque.

Includes 2 x 2.0Ah batteries for continuous power, while one is in use the other is charging, minimising downtime on the job. 5Ah batteries available separately as part of the T20 range.

| WILLIE IN THE DOX                       |
|-----------------------------------------|
| WHAT'S IN THE BOX                       |
| 1 x T20IDBL T20 Brushless Impact Driver |
| 2 x 2Ah Batteries                       |
| 1 x Charger                             |
| 1 x Instruction Manual                  |