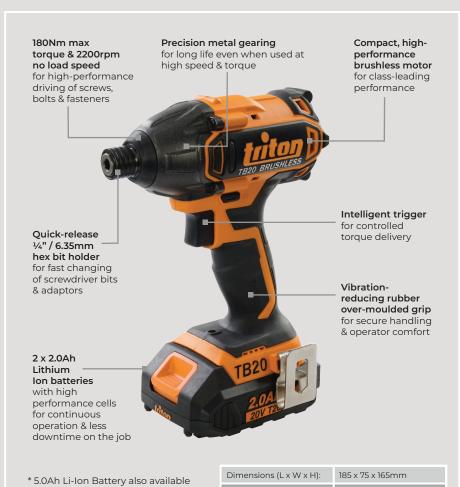

## T20IDBL

The Triton T20IDBL Brushless Impact Driver features a compact, high-performance brushless motor and precision all-metal gearing for long life, even when used at high speed and torque.

Includes 2 x 2.0Ah batteries for continuous power, while one is in use the other is charging, minimising downtime on the job. 5Ah batteries available separately as part of the T20 range.

as part of the T20 range

| TECHNICAL PERFORMANCE |                    |
|-----------------------|--------------------|
| Maximum Torque:       | 180Nm              |
| No Load Speed:        | 0-2200rpm          |
| Drive:                | ½" (6.35mm) hex    |
| Chuck Type:           | Quick release      |
| Charge Time:          | 55 minutes (2.0Ah) |