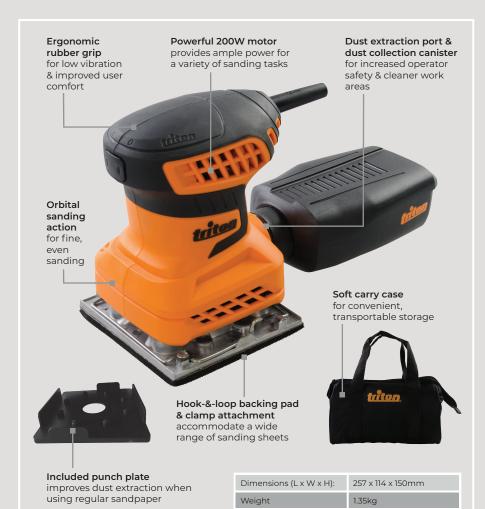

## **TQTRSS**

The Triton TQTRSS 200W Orbital Palm Sander 1/4 Sheet offers lightweight, versatile sanding with exceptional comfort provided by the rubber over-moulded grip.

The powerful 200W motor with a random orbiting action makes the 1/4 Sheet Sander ideal for use in a variety of sanding and smooth finishing applications.

## OPTIMISED DUST EXTRACTION

multi-holed backing pad, dust port & collection canister optimises dust extraction

| TECHNICAL PERFORMANCE |                           |
|-----------------------|---------------------------|
| No Load Speed:        | 12,000rpm                 |
| Sanding Pad Size:     | 100 x 110mm               |
| Paper Attachment:     | Hook & loop / clamp type  |
| Sanding Sheet Size    | 113 x 105mm               |
| Grip:                 | Vibration-reducing rubber |

| WHAT'S IN THE BOX              |  |
|--------------------------------|--|
| 1 x TQTRSS 200W ¼ Sheet Sander |  |
| 1 x Dust Collector             |  |
| 3 x Sanding sheets             |  |
| 1 x Sanding Sheet Punch Plate  |  |