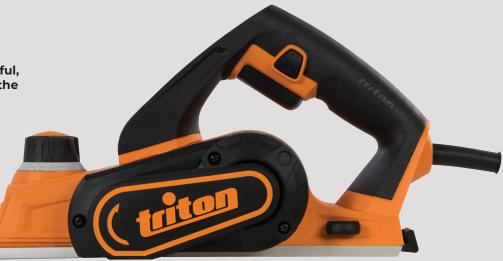

## **TMNPL**

The TMNPL Mini Planer is powerful, easy to handle, and includes all the features of a conventional-sized planer.

Utilising twin 60mm reversible blades, the TMNPL offers the perfect combination of power and balance with excellent grip for safe, one-handed operation, while cutting at 32,000cpm.