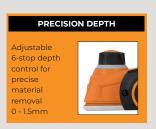

## PRECISION TO THE EDGE Dual V-grooves of different depths for precise chamfering

| TECHNICAL PERFORMANCE |           |
|-----------------------|-----------|
| No Load Speed:        | 16,000rpm |
| Cuts per Minute:      | 32,000cpm |
| Planing Depth:        | 0-1.5mm   |
| Planing Width:        | 60mm      |
| Maximum Rebate:       | 8mm       |