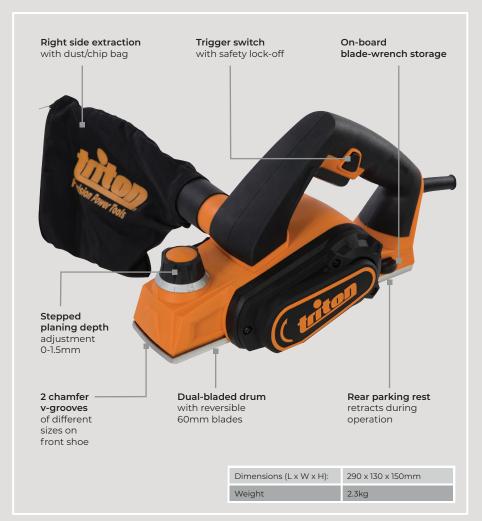

## PRECISION TO THE EDGE Dual V-grooves of different depths for precise chamfering

| TECHNICAL PERFORMANCE |           |
|-----------------------|-----------|
| No Load Speed:        | 16,000rpm |
| Cuts per Minute:      | 32,000cpm |
| Planing Depth:        | 0-1.5mm   |
| Planing Width:        | 60mm      |
| Maximum Rebate:       | 8mm       |

**Dale McCormack** 

| WHAT'S IN THE BOX          |  |
|----------------------------|--|
| 1 x TMNPL 450W Mini Planer |  |
| 1 x Spanner                |  |
| 1 x Dust/Chip Bag          |  |
| 2 x Reversible Blades      |  |
| 1 x Instruction Manual     |  |