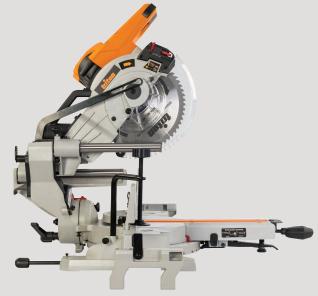

## **TCMS254**

**Triton's TCMS254 Sliding Compound Mitre** Saw features a powerful 1800W motor and a high performance 254mm 60TCT blade, which delivers clean and precise cross, compound, trench, bevel and mitre cuts.

The smooth sliding cutting head is mounted on dual bars that don't extend back, allowing setup closer to a wall. The double bevel enables accurate bevel cutting left and right, and the laser light has dual dials for true, calibrated precision.