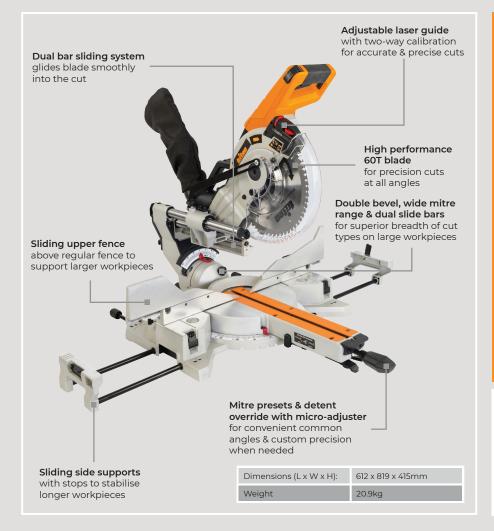

The smooth sliding cutting head is mounted on dual bars that don't extend back, allowing setup closer to a wall. The double bevel enables accurate bevel cutting left and right, and the laser light has dual dials for true, calibrated precision.

## Dual bar handles boards up to 318mm wide

| TECHNICAL PERFORMANCE   |                                                                       |
|-------------------------|-----------------------------------------------------------------------|
| No Load Speed:          | 3200rpm                                                               |
| Cuts:                   | Compound, 0-45° right<br>bevel, 0-47° left bevel &<br>0-50° L/R mitre |
| Max Cross Cut Capacity: | 64 x 318mm                                                            |
| Max Cutting Depth:      | 89mm                                                                  |
| Blade Dimensions:       | 254 x 30mm x 60TCT                                                    |

**DUAL BAR. DUAL BEVEL. DUAL COMPOUND.** 

| WHAT'S IN THE BOX                            |  |
|----------------------------------------------|--|
| 1 x TCMS254 1800W Sliding Compound Mitre Saw |  |
| 1 x 254mm 60TCT Blade                        |  |
| 1 x Workpiece Clamp                          |  |
| 1 x Hex Key                                  |  |
| 1x Dust Bag                                  |  |
| 1x Instruction Manual                        |  |