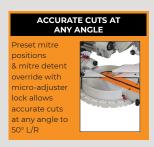

The smooth sliding cutting head is mounted on dual bars that don't extend back, allowing setup closer to a wall. The double bevel enables accurate bevel cutting left and right, and the laser light has dual dials for true, calibrated precision.

## Dual bar handles boards up to 318mm wide

| TECHNICAL PERFORMANCE   |                                                                       |
|-------------------------|-----------------------------------------------------------------------|
| No Load Speed:          | 3200rpm                                                               |
| Cuts:                   | Compound, 0-45° right<br>bevel, 0-47° left bevel &<br>0-50° L/R mitre |
| Max Cross Cut Capacity: | 64 x 318mm                                                            |
| Max Cutting Depth:      | 89mm                                                                  |
| Blade Dimensions:       | 254 x 30mm x 60TCT                                                    |