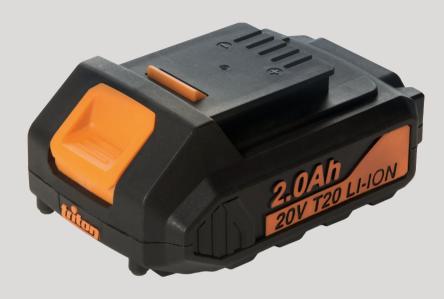

## T20 2.0AH LI-ION BATTERY 20V

## T20SB2AH

The T20SB2AH is a fast-charging 2.0Ah Li-ion battery, compatible with the Triton T20 range of cordless brushless power tools.

Built with high performance lithium-ion cells, the T20SB2AH is capable of 500-1500 charge cycles, and with no memory effect and very low self-discharge promoting long life and fade-free power. Featuring a builtin, button-operated charge indicator, you'll know how much charge you have left at all times during the task at hand.

| TECHNICAL PERFORMANCE |                              |
|-----------------------|------------------------------|
| Voltage:              | 20V                          |
| Capacity:             | 2Ah/40Wh                     |
| Charge Time:          | 55mins (T20BCL Fast Charger) |
| Dimensions:           | 109 x 78 x 50mm              |