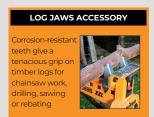

## SUPERJAWS X X L Portable Clamping System

## SJA100XL

The SuperJaws XXL is a tough, portable workstation featuring a powerful 1000kg max. clamping force with controlled clamping pressure. Constructed from strong, powder-coated steel, the SuperJaws XXL boasts a 1000mm max clamping width and will securely clamp almost anything - from timber and bikes to doors and fence panels.

Features include a lock/release switch for fast control of the workpiece, reversible jaws for extrawide capacity and foot operated clamping for hands-free operation. The greater load capacity of 250kg allows larger workpieces to be clamped.



## TOOL TRAY ACCESSORY Use to keep tools handy or as an additional work support





| TECHNICAL PERFO               | RMANCE             |
|-------------------------------|--------------------|
| Maximum Load Capacity:        | 250kg              |
| Maximum Clamping Force:       | 1000kg             |
| Clamping Range:               | 0 – 1000mm         |
| Standing Dimensions (LxWxH):  | 1005 x 950 x 890mm |
| Folded Dimensions (L x W x H) | 780 x 345 x 325mm  |





"Not sure how I managed all these years without it!"

## **Gordon Boardman**

Check out the SuperJaws Product Spotlight video with **Brothers Make** 



| WHAT'S IN THE BOX       |
|-------------------------|
| 1 x SJA100XXL SuperJaws |
| 1 x Rear Handle Kit     |
| 1 x Instruction Manual  |