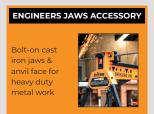

## SUPERJAWS X X L Portable Clamping System

## SJA100XL

The SuperJaws XXL is a tough, portable workstation featuring a powerful 1000kg max. clamping force with controlled clamping pressure. Constructed from strong, powder-coated steel, the SuperJaws XXL boasts a 1000mm max clamping width and will securely clamp almost anything - from timber and bikes to doors and fence panels.

Features include a lock/release switch for fast control of the workpiece, reversible jaws for extrawide capacity and foot operated clamping for hands-free operation. The greater load capacity of 250kg allows larger workpieces to be clamped.



## TOOL TRAY ACCESSORY Use to keep tools handy or as an additional work support





| TECHNICAL PERFO               | RMANCE             |
|-------------------------------|--------------------|
| Maximum Load Capacity:        | 250kg              |
| Maximum Clamping Force:       | 1000kg             |
| Clamping Range:               | 0 – 1000mm         |
| Standing Dimensions (LxWxH):  | 1005 x 950 x 890mm |
| Folded Dimensions (L x W x H) | 780 x 345 x 325mm  |





"Not sure how I managed all these years without it!"

## **Gordon Boardman**

Check out the SuperJaws Product Spotlight video with **Brothers Make** 



| WHAT'S IN THE BOX       |
|-------------------------|
| 1 x SJA100XXL SuperJaws |
| 1 x Rear Handle Kit     |
| 1 x Instruction Manual  |