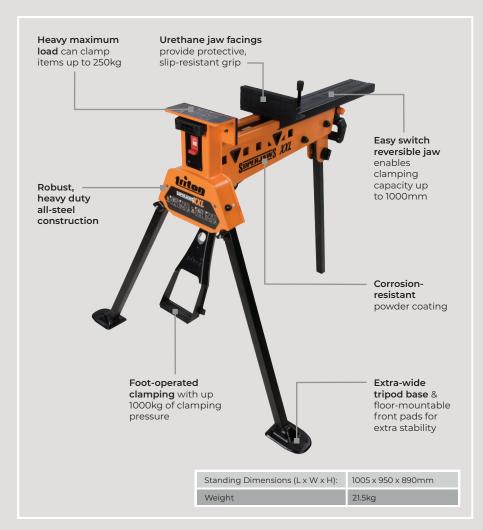

## SJA100XL

The SuperJaws XXL is a tough, portable workstation featuring a powerful 1000kg max. clamping force with controlled clamping pressure. Constructed from strong, powder-coated steel, the SuperJaws XXL boasts a 1000mm max clamping width and will securely clamp almost anything - from timber and bikes to doors and fence panels.

Features include a lock/release switch for fast control of the workpiece, reversible jaws for extrawide capacity and foot operated clamping for hands-free operation. The greater load capacity of 250kg allows larger workpieces to be clamped.

## TOOL TRAY ACCESSORY Use to keep tools handy or as an additional work support

| TECHNICAL PERFO               | RMANCE             |
|-------------------------------|--------------------|
| Maximum Load Capacity:        | 250kg              |
| Maximum Clamping Force:       | 1000kg             |
| Clamping Range:               | 0 – 1000mm         |
| Standing Dimensions (LxWxH):  | 1005 x 950 x 890mm |
| Folded Dimensions (L x W x H) | 780 x 345 x 325mm  |