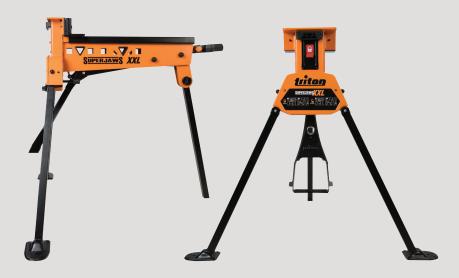

## SUPERJAWS X X L Portable Clamping System

## SJA100XL

The SuperJaws XXL is a tough, portable workstation featuring a powerful 1000kg max. clamping force with controlled clamping pressure. Constructed from strong, powder-coated steel, the SuperJaws XXL boasts a 1000mm max clamping width and will securely clamp almost anything - from timber and bikes to doors and fence panels.

Features include a lock/release switch for fast control of the workpiece, reversible jaws for extrawide capacity and foot operated clamping for hands-free operation. The greater load capacity of 250kg allows larger workpieces to be clamped.