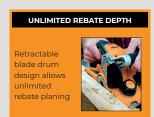

Traditionally the rebate depth for any planer is restricted by body design, however the TRPUL is designed with the blade drum positioned to the outermost edge, allowing unrestricted depth rebates right to the edge of the workpiece.