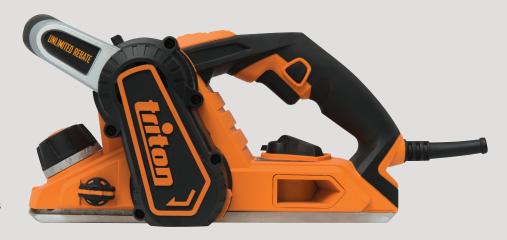

## 750W Unlimited Rebate Planer 82mm

## **TRPUL**

The TRPUL's patented triple-blade drum delivers 50% more cuts than a conventional two-blade planer, achieving an impressive 46,500 cuts per minute for fast material removal and a superior finish to every project.