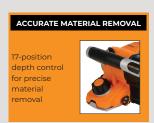

Traditionally the rebate depth for any planer is restricted by body design, however the TRPUL is designed with the blade drum positioned to the outermost edge, allowing unrestricted depth rebates right to the edge of the workpiece.