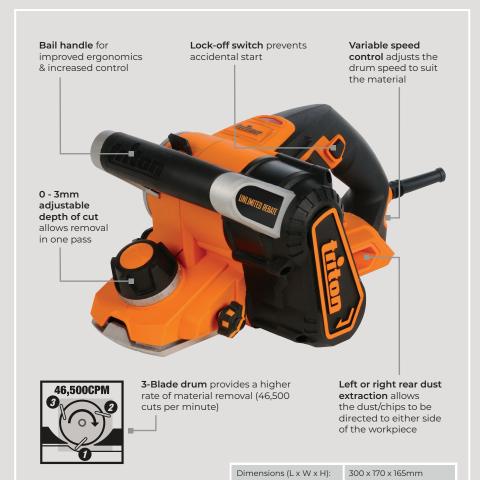

## **TRPUL**

The TRPUL's patented triple-blade drum delivers 50% more cuts than a conventional two-blade planer, achieving an impressive 46,500 cuts per minute for fast material removal and a superior finish to every project.

Traditionally the rebate depth for any planer is restricted by body design, however the TRPUL is designed with the blade drum positioned to the outermost edge, allowing unrestricted depth rebates right to the edge of the workpiece.

## HUGE 46,500CPM Patented triple-blade drum achieves 46,500 cuts per minute

| TECHNICAL PERFORMANCE |                                |  |
|-----------------------|--------------------------------|--|
| No Load Speed:        | 5000 - 15,500min <sup>-1</sup> |  |
| Cuts per Minute:      | 46,500cpm                      |  |
| Plane Width:          | 82mm                           |  |
| Plane Depth:          | 0 – 3mm                        |  |
| Max Rebate:           | Unlimited                      |  |